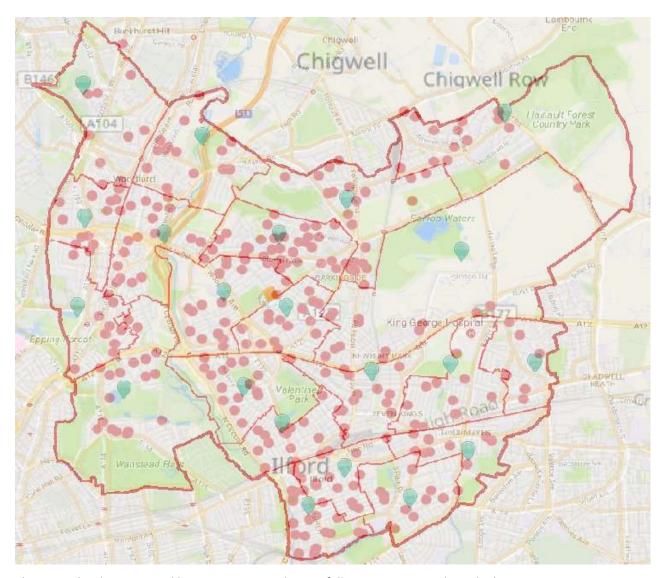

# January 2018 - Burglary Hotspots

This image has been created by superimposing the two following images to show the hotspots:

- 1. The ward map as displayed on the Redbridge Council website as at 19<sup>th</sup> March 2018
- 2. The map of burglary hotspots from the "Revealed: Redbridge's top 10 most crime-ridden streets" article by Aaron Walawalkar and Alex Shaw Published in the Ilford Recorder on 16<sup>th</sup> March 2018