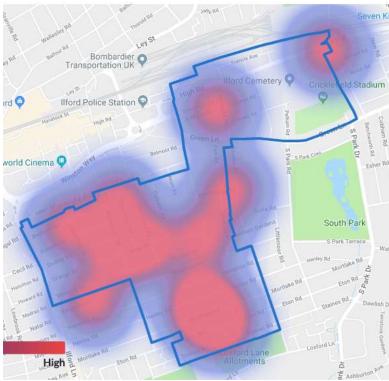

| reduction and prevention.                                         |
| Author          | Kartik Parekh                                                     |
| Date Created    | March 2018                                                        |

# January 2018 - Residential Burglary Heatmap



# January 2018 - Burglary Hotspots



This image has been created by superimposing the two following images to show the hotspots:

- 1. The ward map as displayed on the Redbridge Council website as at 19<sup>th</sup> March 2018
- 2. The map of burglary hotspots from the "Revealed: Redbridge's top 10 most crime-ridden streets" article by Aaron Walawalkar and Alex Shaw Published in the Ilford Recorder on 16<sup>th</sup> March 2018

# **Ward Breakdown**

# Wanstead



#### Clementswood



# Goodmayes



# Barkingside





# Snaresbrook



# Clayhall



# Cranbrook



# Mayfield Cricklefield Stadium Abbatsford P Kilmartin Rd een Ln Goodmayes Golfe Rd Lane Allotments South Park Water Ln Parkers Goodmaye Park Recreatio Ground Loxford Ln Loxford Lane Allotments Barking Sporthouse ond Gym High ALK

#### **Valentines**







# Church End



# Hainault



# Loxford



# Fulwell







No data could be obtained from the Metropolitan Police source listed in the appendix for the following Redbridge wards:

- Aldborough
- Chadwell
- Seven Kings
- Ilford Town Centre

Whilst data may be available from alternative sources for the four wards listed above, they were not considered to ensure consistency of the information presented.

# <u>Appendix</u>

# List of Sources

| The Metropolit