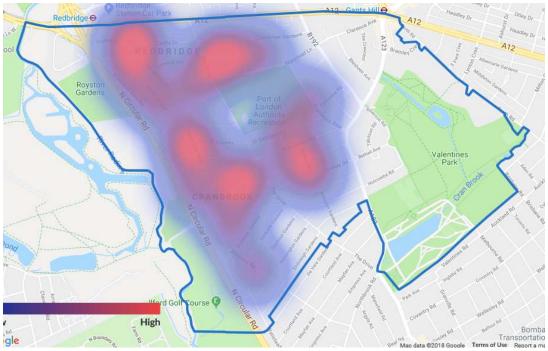

|
| Author          | Kartik Parekh                                                     |
| Date Created    | March 2018                                                        |

# January 2018 - Residential Burglary Heatmap



# January 2018 - Burglary Hotspots



This image has been created by superimposing the two following images to show the hotspots:

- 1. The ward map as displayed on the Redbridge Council website as at 19<sup>th</sup> March 2018
- 2. The map of burglary hotspots from the "Revealed: Redbridge's top 10 most crime-ridden streets" article by Aaron Walawalkar and Alex Shaw Published in the Ilford Recorder on 16<sup>th</sup> March 2018

# **Ward Breakdown**

# Wanstead



#### Clementswood



# Goodmayes



# Barkingside





# Snaresbrook



# Clayhall



# Cranbrook



# Mayfield Cricklefield Stadium Abbatsford P Kilmartin Rd een Ln Goodmayes Golfe Rd Lane Allotments South Park Water Ln Parkers Goodmaye Park Recreatio Ground Loxford Ln Loxford Lane Allotments Barking Sporthouse ond Gym High ALK

#### **Valentines**







# Church End



# Hainault



# Loxford



# Fulwell







No data could be obtained from the Metropolitan Police source listed in the appendix for the following Redbridge wards:

- Aldborough
- Chadwell
- Seven Kings
- Ilford Town Centre

Whilst data may be available from alternative sources for the four wards listed above, they were not considered to ensure consistency of the information presented.

# <u>Appendix</u>

# List of Sources

| The Metropolitan Police Service | https://www.met.police.uk/your-area/                       |