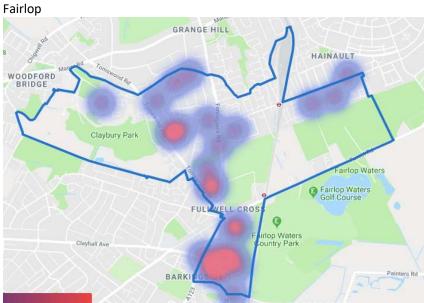

# Fulwell

No data could be obtained from the Metropolitan Police source listed in the appendix for the following Redbridge wards:

- Aldborough
- Chadwell
- Seven Kings
- Ilford Town Centre

Whilst data may be available from alternative sources for the four wards listed above, they were not considered to ensure consistency of the information presented.