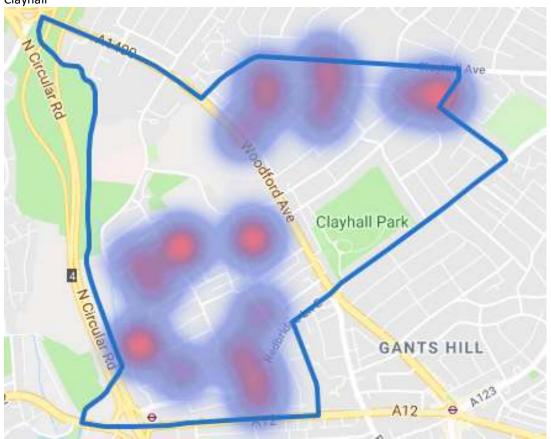

|
| Author          | Kartik Parekh                                                     |
| Date Created    | March 2018                                                        |

# January 2018 - Residential Burglary Heatmap



# January 2018 - Burglary Hotspots



This image has been created by superimposing the two following images to show the hotspots:

- 1. The ward map as displayed on the Redbridge Council website as at 19<sup>th</sup> March 2018
- 2. The map of burglary hotspots from the "Revealed: Redbridge's top 10 most crime-ridden streets" article by Aaron Walawalkar and Alex Shaw Published in the Ilford Recorder on 16<sup>th</sup> March 2018

# **Ward Breakdown**

# Wanstead



#### Clementswood



# Goodmayes



# Barkingside





# Snaresbrook



# Clayhall



# Cranbrook



# Mayfield Cricklefield Stadium Abbatsford P Kilmartin Rd een Ln Goodmayes Golfe Rd Lane Allotments South Park Water Ln Parkers Goodmaye Park Recreatio Ground Loxford Ln Loxford Lane Allotments Barking Sporthouse ond Gym High ALK

#### **Valentines**







# Church End



# Hainault



# Loxford



# Fulwell







No data could be obtained from the Metropolitan Police source listed in the appendix for the following Redbridge wards:

- Aldborough
- Chadwell
- Seven Kings
- Ilford Town Centre

Whilst data may be available from alternative sources for the four wards listed above, they were not considered to ensure consistency of the information presented.

# <u>Appendix</u>

# List of Sources

| The Metropolitan Police Service | https://www.met.police.uk/your-area/