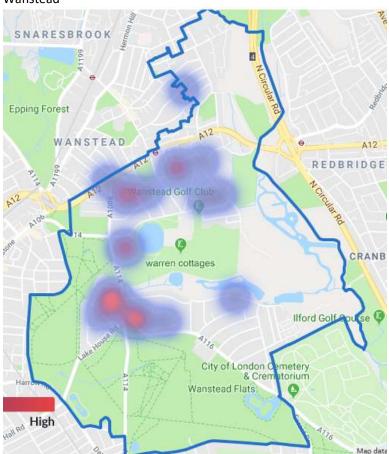

aking on crime  |
|                 | reduction and prevention.                                         |
| Author          | Kartik Parekh                                                     |
| Date Created    | March 2018                                                        |

# January 2018 - Residential Burglary Heatmap



# January 2018 - Burglary Hotspots



This image has been created by superimposing the two following images to show the hotspots:

- 1. The ward map as displayed on the Redbridge Council website as at 19<sup>th</sup> March 2018
- 2. The map of burglary hotspots from the "Revealed: Redbridge's top 10 most crime-ridden streets" article by Aaron Walawalkar and Alex Shaw Published in the Ilford Recorder on 16<sup>th</sup> March 2018

# **Ward Breakdown**

# Wanstead



#### Clementswood



# Goodmayes



# Barkingside





# Snaresbrook



# Clayhall



# Cranbrook



# Mayfield Cricklefield Stadium Abbatsford P Kilmartin Rd een Ln Goodmayes Golfe Rd Lane Allotments South Park Water Ln Parkers Goodmaye Park Recreatio Ground Loxford Ln Loxford Lane Allotments Barking Sporthouse ond Gym High ALK

#### **Valentines**







# Church End



# Hainault



# Loxford



# Fulwell







No data could be obtained from the Metropolitan Police source listed in the appendix for the following Redbridge wards:

- Aldborough
- Chadwell
- Seven Kings
- Ilford Town Centre

Whilst data may be available from alternative sources for the four wards listed above, they were not considered to ensure consistency of the information presented.

# <u>Appendix</u>

# List of Sour