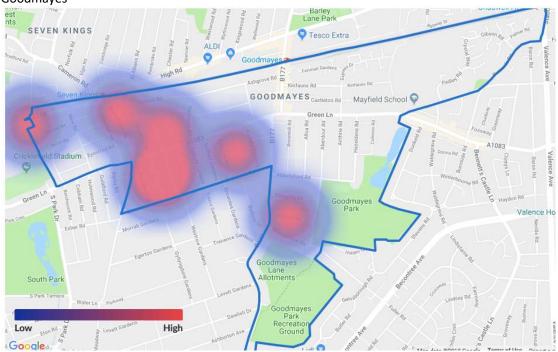

| reduction and prevention.                                         |
| Author          | Kartik Parekh                                                     |
| Date Created    | March 2018                                                        |

# January 2018 - Residential Burglary Heatmap



# January 2018 - Burglary Hotspots



This image has been created by superimposing the two following images to show the hotspots:

- 1. The ward map as displayed on the Redbridge Council website as at 19<sup>th</sup> March 2018
- 2. The map of burglary hotspots from the "Revealed: Redbridge's top 10 most crime-ridden streets" article by Aaron Walawalkar and Alex Shaw Published in the Ilford Recorder on 16<sup>th</sup> March 2018

# **Ward Breakdown**

# Wanstead



#### Clementswood



# Goodmayes



# Barkingside





# Snaresbrook



# Clayhall



# Cranbrook



# Mayfield Cricklefield Stadium Abbatsford P Kilmartin Rd een Ln Goodmayes Golfe Rd Lane Allotments South Park Water Ln Parkers Goodmaye Park Recreatio Ground Loxford Ln Loxford Lane Allotments Barking Sporthouse ond Gym High ALK

#### **Valentines**







# Church End



# Hainault



# Loxford



# Fulwell







No data could be obtained from the Metropolitan Police source listed in the appendix for the following Redbridge wards:

- Aldborough
- Chadwell
- Seven Kings
- Ilford Town Centre

Whilst data may be available from alternative sources for the four wards listed above, they were not considered to ensure consistency of the information presented.

# <u>Appendix</u>

# List of Sources

| The Metropolitan Police Servi