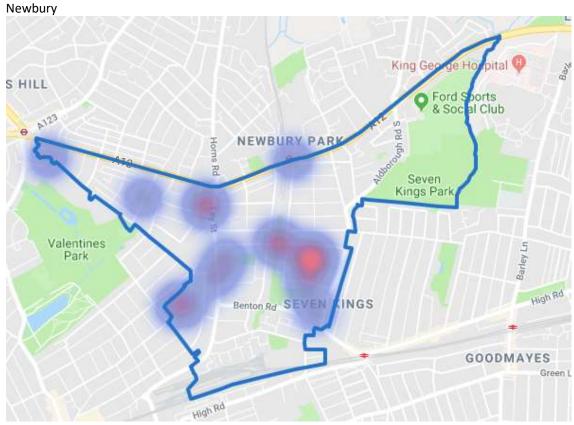

# Fulwell

No data could be obtained from the Metropolitan Police source listed in the appendix for the following Redbridge wards:

- Aldborough
- Chadwell
- Seven Kings
- Ilford Town Centre

Whilst data may be available from alternative sources for the four wards listed above, they were not considered to ensure consistency of the information presented.