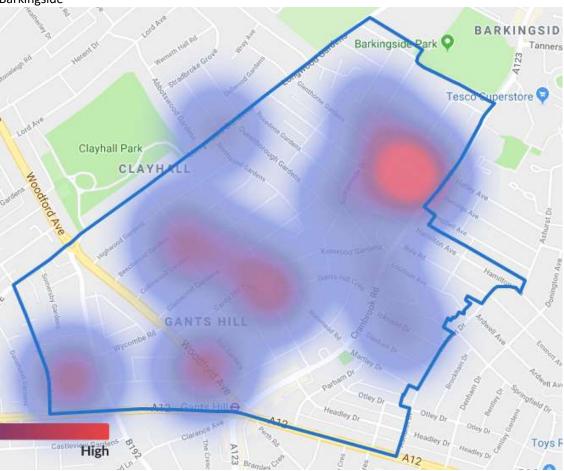

revention.                                         |
| Author          | Kartik Parekh                                                     |
| Date Created    | March 2018                                                        |

# January 2018 - Residential Burglary Heatmap



# January 2018 - Burglary Hotspots



This image has been created by superimposing the two following images to show the hotspots:

- 1. The ward map as displayed on the Redbridge Council website as at 19<sup>th</sup> March 2018
- 2. The map of burglary hotspots from the "Revealed: Redbridge's top 10 most crime-ridden streets" article by Aaron Walawalkar and Alex Shaw Published in the Ilford Recorder on 16<sup>th</sup> March 2018

# **Ward Breakdown**

# Wanstead



#### Clementswood



# Goodmayes



# Barkingside





# Snaresbrook



# Clayhall



# Cranbrook



# Mayfield Cricklefield Stadium Abbatsford P Kilmartin Rd een Ln Goodmayes Golfe Rd Lane Allotments South Park Water Ln Parkers Goodmaye Park Recreatio Ground Loxford Ln Loxford Lane Allotments Barking Sporthouse ond Gym High ALK

#### **Valentines**







# Church End



# Hainault



# Loxford



# Fulwell







No data could be obtained from the Metropolitan Police source listed in the appendix for the following Redbridge wards:

- Aldborough
- Chadwell
- Seven Kings
- Ilford Town Centre

Whilst data may be available from alternative sources for the four wards listed above, they were not considered to ensure consistency of the information presented.

# <u>Appendix</u>

# List of Sources

| The Metropolitan Police Service | https://www.