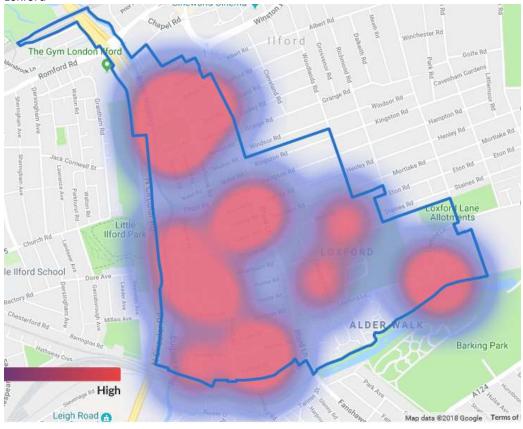

uperimposing the two following images to show the hotspots:

- 1. The ward map as displayed on the Redbridge Council website as at 19<sup>th</sup> March 2018
- 2. The map of burglary hotspots from the "Revealed: Redbridge's top 10 most crime-ridden streets" article by Aaron Walawalkar and Alex Shaw Published in the Ilford Recorder on 16<sup>th</sup> March 2018

# **Ward Breakdown**

# Wanstead



#### Clementswood



# Goodmayes



# Barkingside





# Snaresbrook



# Clayhall



# Cranbrook



# Mayfield Cricklefield Stadium Abbatsford P Kilmartin Rd een Ln Goodmayes Golfe Rd Lane Allotments South Park Water Ln Parkers Goodmaye Park Recreatio Ground Loxford Ln Loxford Lane Allotments Barking Sporthouse ond Gym High ALK

#### **Valentines**







# Church End



# Hainault



# Loxford



# Fulwell







No data could be obtained from the Metropolitan Police source listed in the appendix for the following Redbridge wards:

- Aldborough
- Chadwell
- Seven Kings
- Ilford Town Centre

Whilst data may be available from alternative sources for the four wards listed above, they were not considered to ensure consistency of the information presented.

# <u>Appendix</u>

# List of Sources

| The Metropolitan Police Service | https://www.met.police.uk/your-area/                       |
|---------------------------------|------------------------------------------------------------|
| London Borough of Redbridge     | https://my.redbridge.gov.uk/map/wards                      |
| Ilford Recorder                 | http://www.ilfordrecorder.co.uk/news/crime-court/revealed- |
|