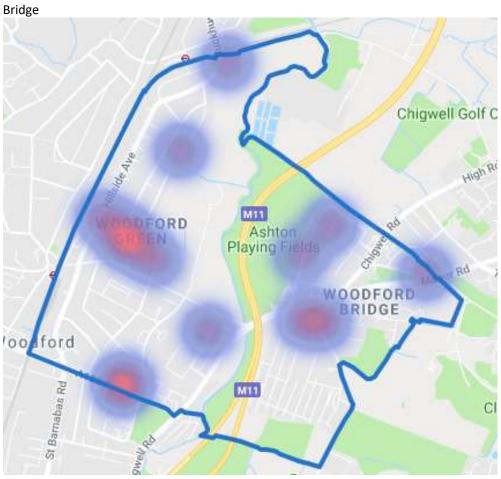

# January 2018 - Burglary Hotspots

This image has been created by superimposing the two following images to show the hotspots:

- 1. The ward map as displayed on the Redbridge Council website as at 19<sup>th</sup> March 2018
- 2. The map of burglary hotspots from the "Revealed: Redbridge's top 10 most crime-ridden streets" article by Aaron Walawalkar and Alex Shaw Published in the Ilford Recorder on 16<sup>th</sup> March 2018