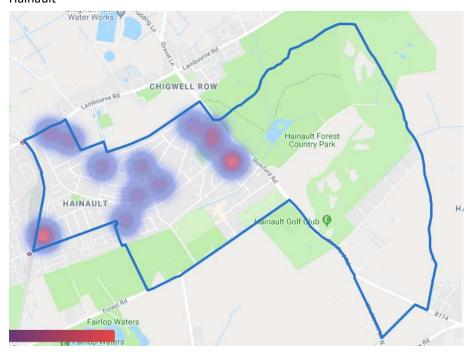

created by superimposing the two following images to show the hotspots:

- 1. The ward map as displayed on the Redbridge Council website as at 19<sup>th</sup> March 2018
- 2. The map of burglary hotspots from the "Revealed: Redbridge's top 10 most crime-ridden streets" article by Aaron Walawalkar and Alex Shaw Published in the Ilford Recorder on 16<sup>th</sup> March 2018

# **Ward Breakdown**

# Wanstead



#### Clementswood



# Goodmayes



# Barkingside





# Snaresbrook



# Clayhall



# Cranbrook



# Mayfield Cricklefield Stadium Abbatsford P Kilmartin Rd een Ln Goodmayes Golfe Rd Lane Allotments South Park Water Ln Parkers Goodmaye Park Recreatio Ground Loxford Ln Loxford Lane Allotments Barking Sporthouse ond Gym High ALK

#### **Valentines**







# Church End



# Hainault



# Loxford



# Fulwell







No data could be obtained from the Metropolitan Police source listed in the appendix for the following Redbridge wards:

- Aldborough
- Chadwell
- Seven Kings
- Ilford Town Centre

Whilst data may be available from alternative sources for the four wards listed above, they were not considered to ensure consistency of the information presented.

# <u>Appendix</u>

# List of Sources

| The Metropolitan Police Service | https://www.met.police.uk/your-area/                       |
|---------------------------------|------------------------------------------------------------|
| London Borough of Redbridge     | https://my.redbridge.gov.uk/map/wards                      |
| Ilford Recorder                 | http://www.ilfordrecorder.co.uk/news/crime-court/revealed