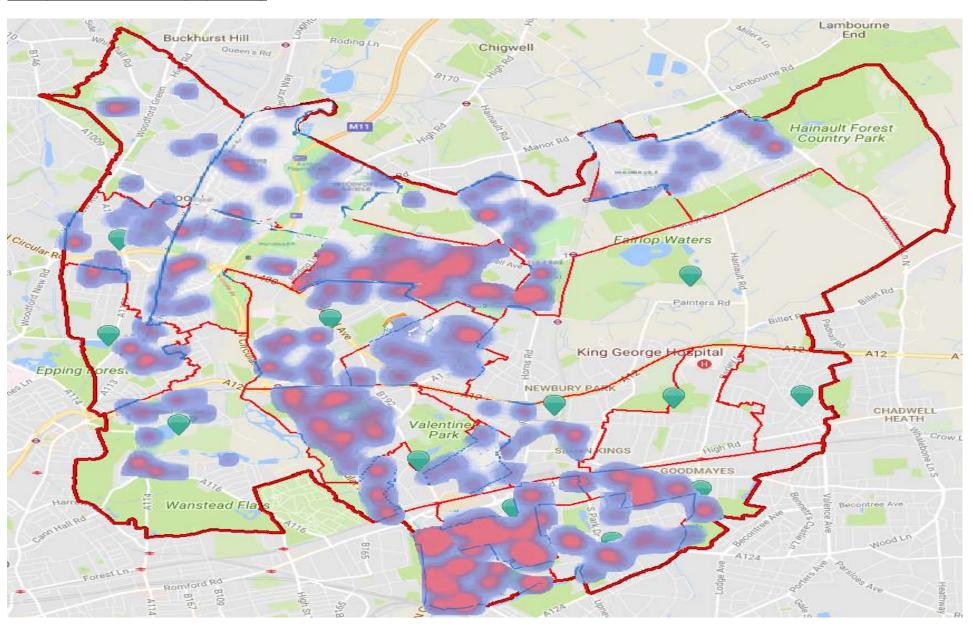

Burglary for Redbridge
January 2018

| Title           | Residential Burglary Heatmap for Redbridge                        |
|-----------------|-------------------------------------------------------------------|
| Summary/Purpose | A heatmap and hotspot map showing burglary in January 2018 across |
|                 | Redbridge. To help with discussions and decision making on crime  |
|                 | reduction and prevention.                                         |
| Author          | Kartik Parekh                                                     |
| Date Created    | March 2018                                                        |

# January 2018 - Residential Burglary Heatmap



# January 2018 - Burglary Hotspots



This image has been created by superimposing the two following images to show the hotspots:

- 1. The ward map as displayed on the Redbridge Council website as at 19<sup>th</sup> March 2018
- 2. The map of burglary hotspots from the "Revealed: Redbridge's top 10 most crime-ridden streets" article by Aaron Walawalkar and Alex Shaw Published in the Ilford Recorder on 16<sup>th</sup> March 2018

# **Ward Breakdown**

# Wanstead



#### Clementswood



# Goodmayes



# Barkingside





# Snaresbrook



# Clayhall



# Cranbrook



# Mayfield Cricklefield Stadium Abbatsford P Kilmartin Rd een Ln Goodmayes Golfe Rd Lane Allotments South Park Water Ln Parkers Goodmaye Park Recreatio Ground Loxford Ln Loxford Lane Allotments Barking Sporthouse ond Gym High A