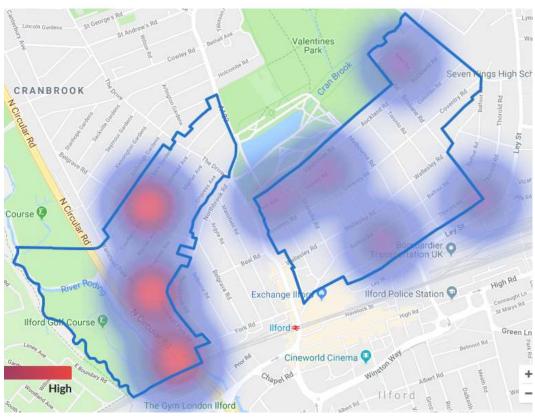

ry Hotspots



This image has been created by superimposing the two following images to show the hotspots:

- 1. The ward map as displayed on the Redbridge Council website as at 19<sup>th</sup> March 2018
- 2. The map of burglary hotspots from the "Revealed: Redbridge's top 10 most crime-ridden streets" article by Aaron Walawalkar and Alex Shaw Published in the Ilford Recorder on 16<sup>th</sup> March 2018

# **Ward Breakdown**

# Wanstead



#### Clementswood



# Goodmayes



# Barkingside





# Snaresbrook



# Clayhall



# Cranbrook



# Mayfield Cricklefield Stadium Abbatsford P Kilmartin Rd een Ln Goodmayes Golfe Rd Lane Allotments South Park Water Ln Parkers Goodmaye Park Recreatio Ground Loxford Ln Loxford Lane Allotments Barking Sporthouse ond Gym High ALK

#### **Valentines**







# Church End



# Hainault



# Loxford



# Fulwell







No data could be obtained from the Metropolitan Police source listed in the appendix for the following Redbridge wards:

- Aldborough
- Chadwell
- Seven Kings
- Ilford Town Centre

Whilst data may be available from alternative sources for the four wards listed above, they were not considered to ensure consistency of the information presented.

# <u>Appendix</u>

# List of Sources

| The Metropolitan Police Service | https://www.met.police.uk/your-area/                       |
|---------------------------------|------------------------------------------------------------|
| London Borough of Redbridge     | https://my.redbridge.gov.uk/map/wards                      |
| Ilford Recorder                 | http://www.ilfordrecord