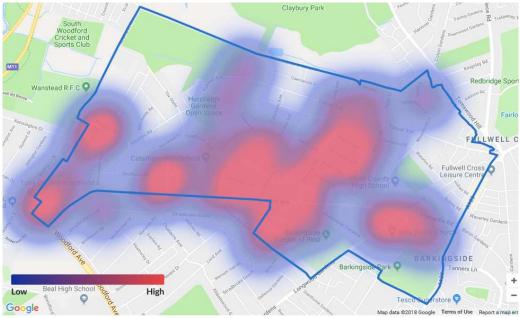

# Fulwell

No data could be obtained from the Metropolitan Police source listed in the appendix for the following Redbridge wards:

- Aldborough
- Chadwell
- Seven Kings
- Ilford Town Centre

Whilst data may be available from alternative sources for the four wards listed above, they were not considered to ensure consistency of the information presented.