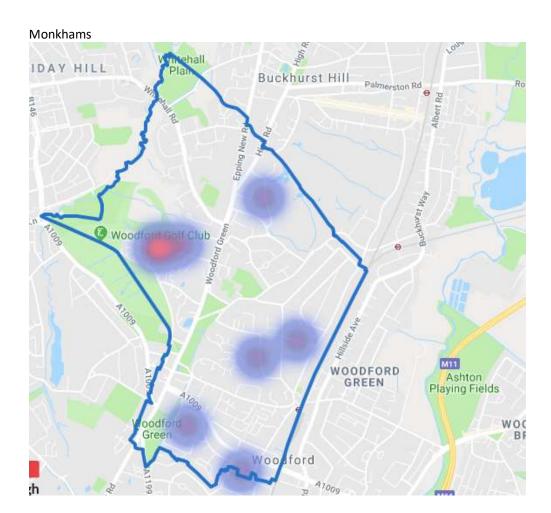

Hotspots



This image has been created by superimposing the two following images to show the hotspots:

- 1. The ward map as displayed on the Redbridge Council website as at 19<sup>th</sup> March 2018
- 2. The map of burglary hotspots from the "Revealed: Redbridge's top 10 most crime-ridden streets" article by Aaron Walawalkar and Alex Shaw Published in the Ilford Recorder on 16<sup>th</sup> March 2018

# **Ward Breakdown**

# Wanstead



#### Clementswood



# Goodmayes



# Barkingside





# Snaresbrook



# Clayhall



# Cranbrook



# Mayfield Cricklefield Stadium Abbatsford P Kilmartin Rd een Ln Goodmayes Golfe Rd Lane Allotments South Park Water Ln Parkers Goodmaye Park Recreatio Ground Loxford Ln Loxford Lane Allotments Barking Sporthouse ond Gym High ALK

#### **Valentines**







# Church End



# Hainault



# Loxford



# Fulwell







No data could be obtained from the Metropolitan Police source listed in the appendix for the following Redbridge wards:

- Aldborough
- Chadwell
- Seven Kings
- Ilford Town Centre

Whilst data may be available from alternative sources for the four wards listed above, they were not considered to ensure consistency of the information presented.

# <u>Appendix</u>

# List of Sources

| The Metropolitan Police Service | https://www.met.police.uk/your-area/                       |
|---------------------------------|------------------------------------------------------------|
| London Borough of Redbridge     | https://my.redbridge.gov.uk/map/wards                      |
| Ilford Recorder                 | http://www.ilfordrecorder