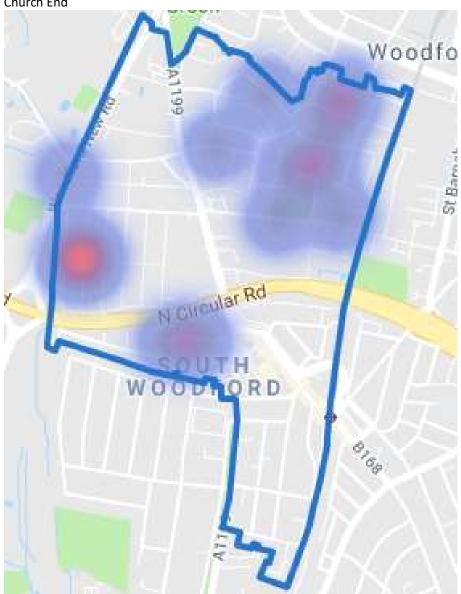

image has been created by superimposing the two following images to show the hotspots:

- 1. The ward map as displayed on the Redbridge Council website as at 19<sup>th</sup> March 2018
- 2. The map of burglary hotspots from the "Revealed: Redbridge's top 10 most crime-ridden streets" article by Aaron Walawalkar and Alex Shaw Published in the Ilford Recorder on 16<sup>th</sup> March 2018

# **Ward Breakdown**

# Wanstead



#### Clementswood



# Goodmayes



# Barkingside





# Snaresbrook



# Clayhall



# Cranbrook



# Mayfield Cricklefield Stadium Abbatsford P Kilmartin Rd een Ln Goodmayes Golfe Rd Lane Allotments South Park Water Ln Parkers Goodmaye Park Recreatio Ground Loxford Ln Loxford Lane Allotments Barking Sporthouse ond Gym High ALK

#### **Valentines**







# Church End



# Hainault



# Loxford



# Fulwell







No data could be obtained from the Metropolitan Police source listed in the appendix for the following Redbridge wards:

- Aldborough
- Chadwell
- Seven Kings
- Ilford Town Centre

Whilst data may be available from alternative sources for the four wards listed above, they were not considered to ensure consistency of the information presented.

# <u>Appendix</u>

# List of Sources

| The Metropolitan Police Service | https://www.met.police.uk/your-area/                       |
|---------------------------------|------------------------------------------------------------|
| London Borough of Redbridge     | https://my.redbridge.gov.uk/map/wards                      |
| Ilford Recorder                 | http://www.ilfordrecorder.co.uk/news/crime-