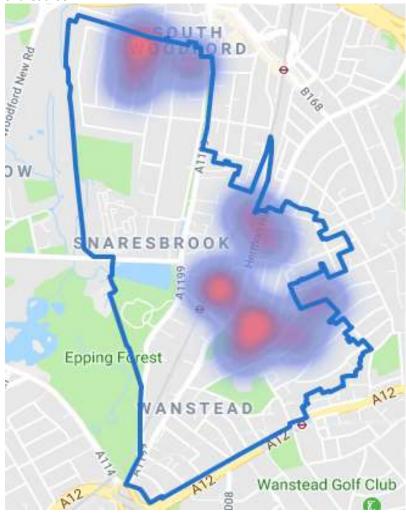

|
| Author          | Kartik Parekh                                                     |
| Date Created    | March 2018                                                        |

# January 2018 - Residential Burglary Heatmap



# January 2018 - Burglary Hotspots



This image has been created by superimposing the two following images to show the hotspots:

- 1. The ward map as displayed on the Redbridge Council website as at 19<sup>th</sup> March 2018
- 2. The map of burglary hotspots from the "Revealed: Redbridge's top 10 most crime-ridden streets" article by Aaron Walawalkar and Alex Shaw Published in the Ilford Recorder on 16<sup>th</sup> March 2018

# **Ward Breakdown**

# Wanstead



#### Clementswood



# Goodmayes



# Barkingside





# Snaresbrook



# Clayhall



# Cranbrook



# Mayfield Cricklefield Stadium Abbatsford P Kilmartin Rd een Ln Goodmayes Golfe Rd Lane Allotments South Park Water Ln Parkers Goodmaye Park Recreatio Ground Loxford Ln Loxford Lane Allotments Barking Sporthouse ond Gym High ALK

#### **Valentines**







# Church End



# Hainault



# Loxford



# Fulwell







No data could be obtained from the Metropolitan Police source listed in the appendix for the following Redbridge wards:

- Aldborough
- Chadwell
- Seven Kings
- Ilford Town Centre

Whilst data may be available from alternative sources for the four wards listed above, they were not considered to ensure consistency of the information presented.

# <u>Appendix</u>

# List of Sources

| The Metropolitan Police Service | https://www.met.police.uk/your-