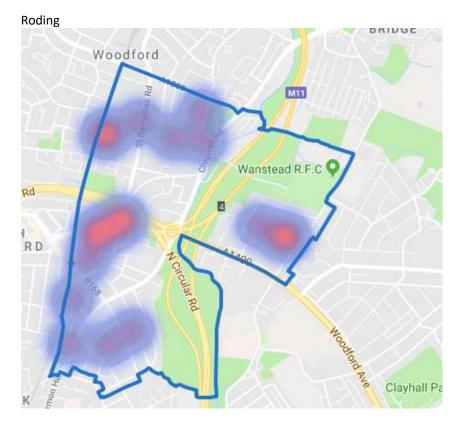

e two following images to show the hotspots:

- 1. The ward map as displayed on the Redbridge Council website as at 19<sup>th</sup> March 2018
- 2. The map of burglary hotspots from the "Revealed: Redbridge's top 10 most crime-ridden streets" article by Aaron Walawalkar and Alex Shaw Published in the Ilford Recorder on 16<sup>th</sup> March 2018

# **Ward Breakdown**

# Wanstead



#### Clementswood



# Goodmayes



# Barkingside





# Snaresbrook



# Clayhall



# Cranbrook



# Mayfield Cricklefield Stadium Abbatsford P Kilmartin Rd een Ln Goodmayes Golfe Rd Lane Allotments South Park Water Ln Parkers Goodmaye Park Recreatio Ground Loxford Ln Loxford Lane Allotments Barking Sporthouse ond Gym High ALK

#### **Valentines**







# Church End



# Hainault



# Loxford



# Fulwell







No data could be obtained from the Metropolitan Police source listed in the appendix for the following Redbridge wards:

- Aldborough
- Chadwell
- Seven Kings
- Ilford Town Centre

Whilst data may be available from alternative sources for the four wards listed above, they were not considered to ensure consistency of the information presented.

# <u>Appendix</u>

# List of Sources

| The Metropolitan Police Service | https://www.met.police.uk/your-area/                       |
|---------------------------------|------------------------------------------------------------|
| London Borough of Redbridge     | https://my.redbridge.gov.uk/map/wards                      |
| Ilford Recorder                 | http://www.ilfordrecorder.co.uk/news/crime-court/revealed- |
|